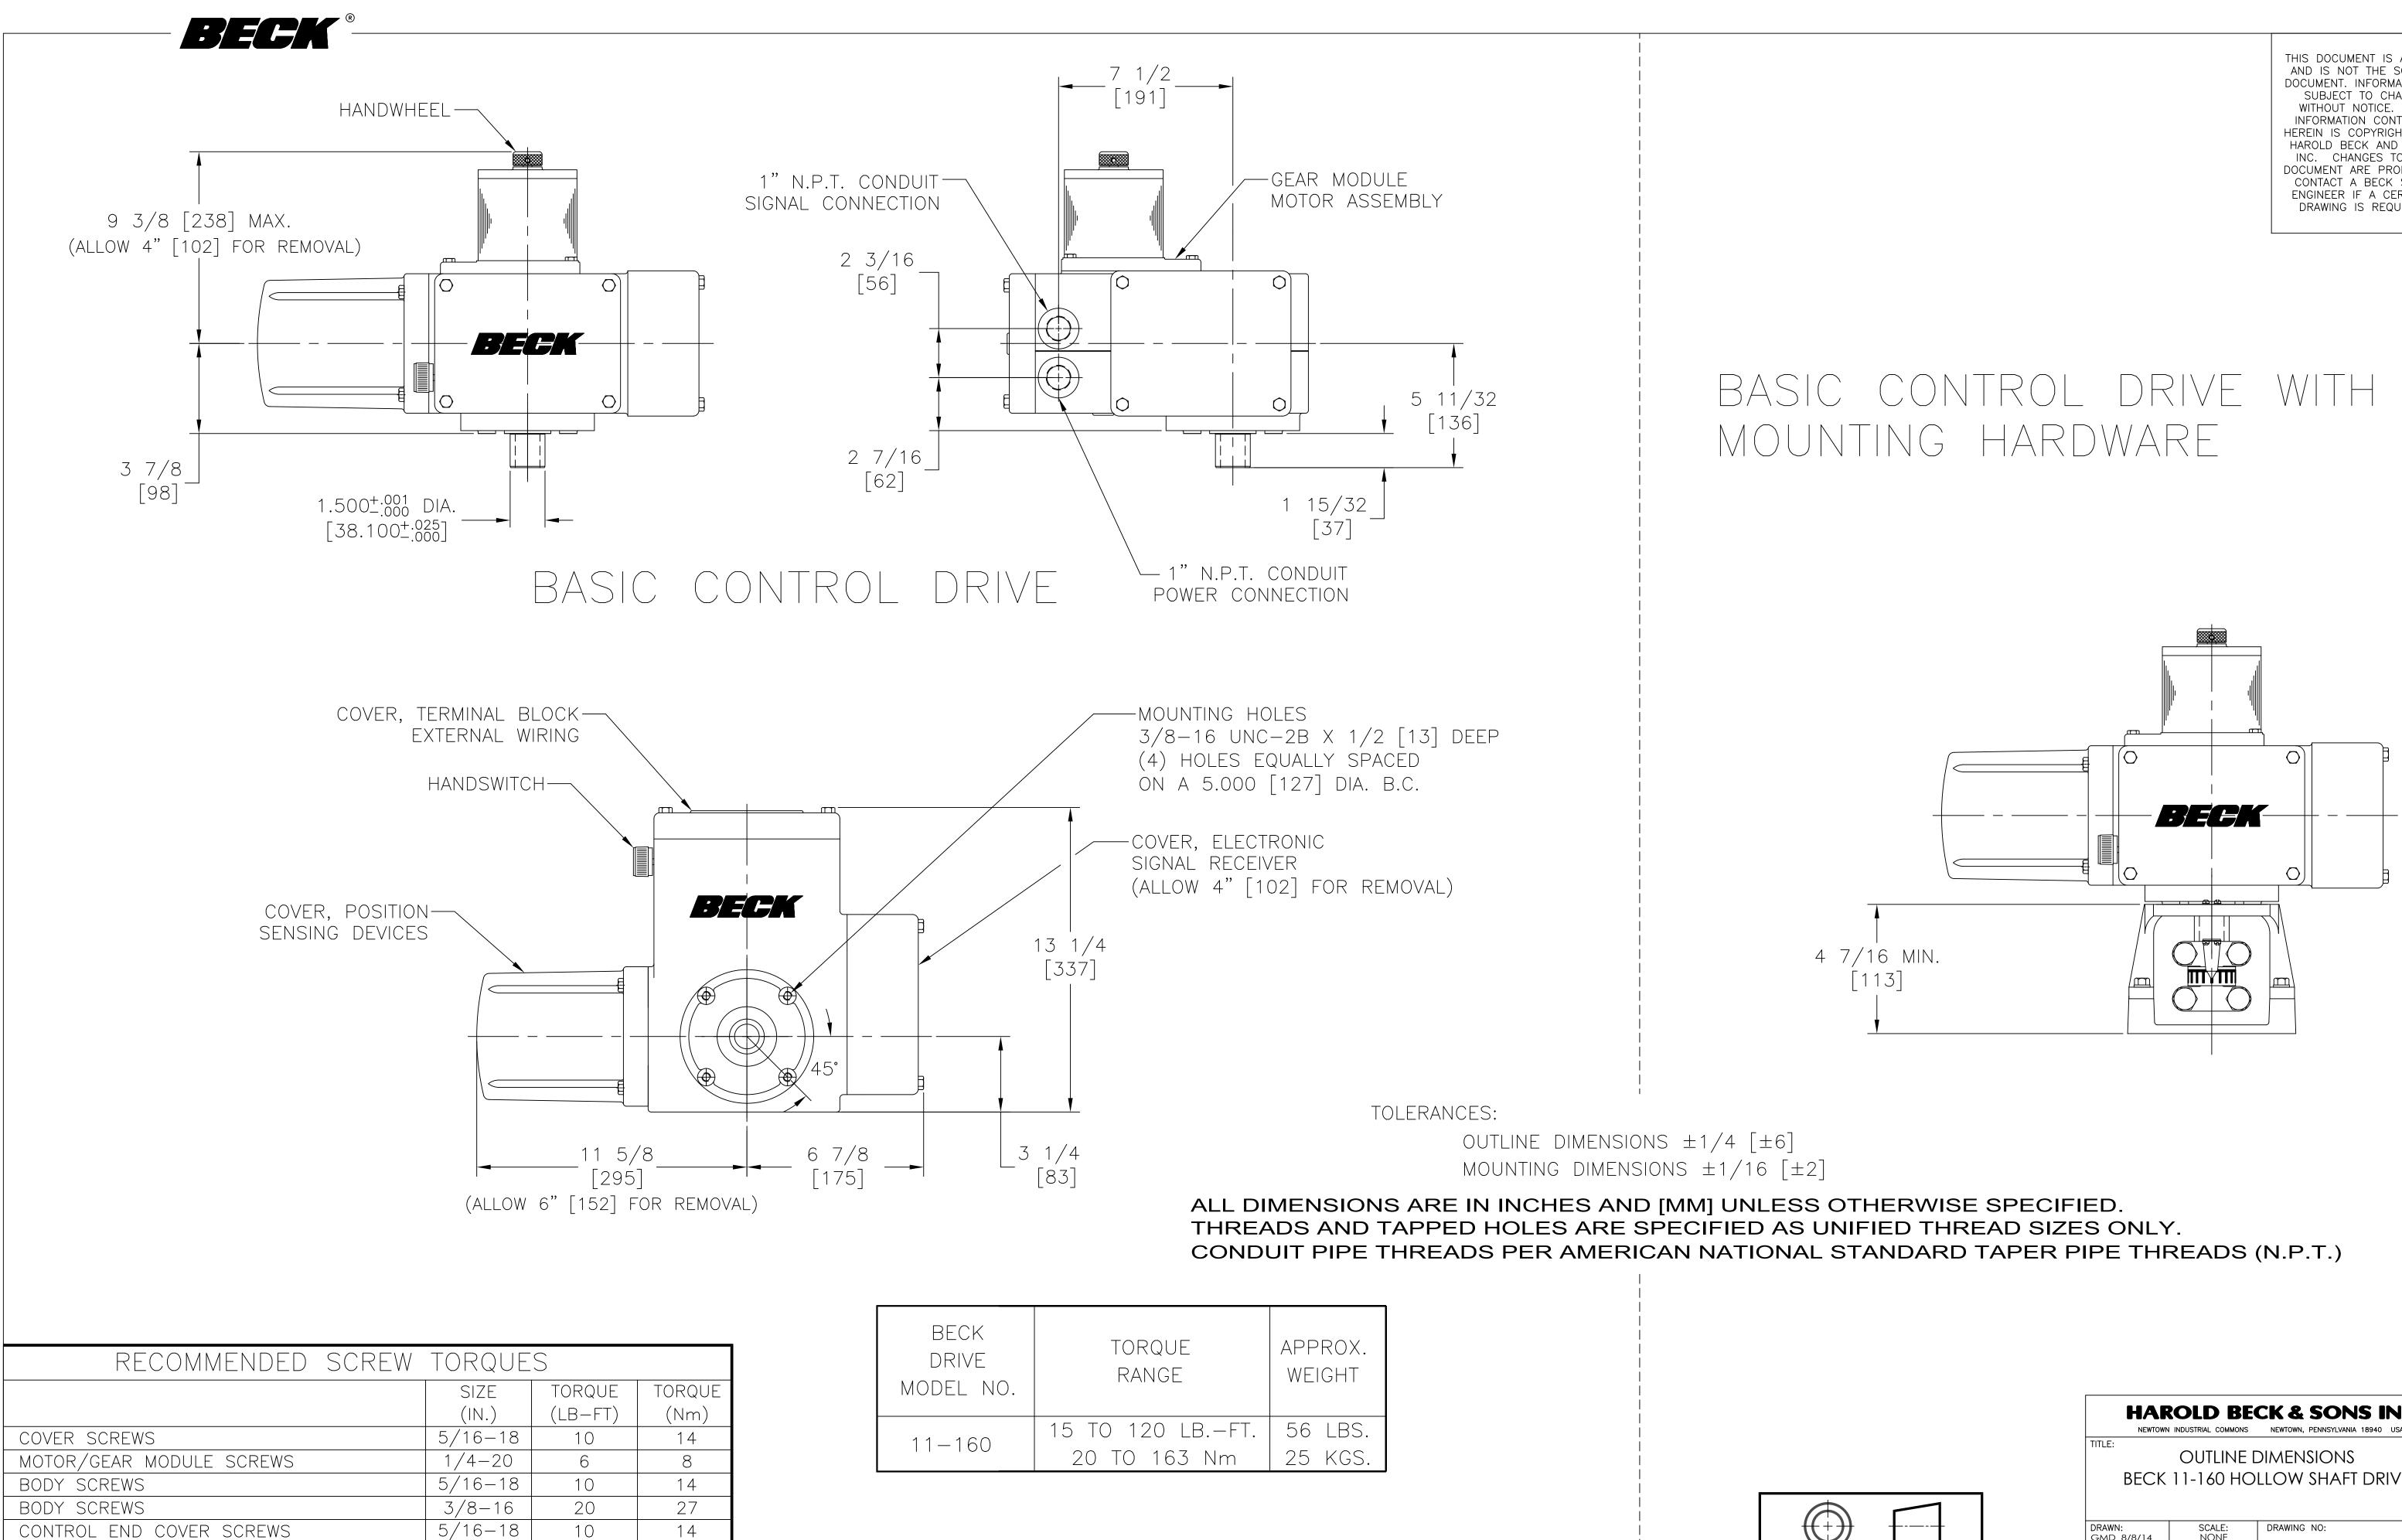

\*MAY VARY PER APPLICATION. REFER TO VALVE MOUNT-TING SPECIFICATION SHEET SHIPPED WITH YOUR DRIVE.

3/8-16

5/8-18

170\*

25\*

230\*

34\*

COUPLING SCREWS

MOUNTING BRACKET SCREWS (FLAT HEAD)

| BECK<br>DRIVE<br>MODEL NO. | TORQUE<br>RANGE                 | APPROX.<br>WEIGHT  |
|----------------------------|---------------------------------|--------------------|
| 11-160                     | 15 TO 120 LBFT.<br>20 TO 163 Nm | 56 LBS.<br>25 KGS. |

18-2160-010

THIS DOCUMENT IS A COPY AND IS NOT THE SOURCE DOCUMENT. INFORMATION IS SUBJECT TO CHANGE WITHOUT NOTICE. THE INFORMATION CONTAINED HEREIN IS COPYRIGHTED BY HAROLD BECK AND SONS, INC. CHANGES TO THE DOCUMENT ARE PROHIBITED CONTACT A BECK SALES ENGINEER IF A CERTIFIED DRAWING IS REQUIRED.

APPROVED: HHS 8/12/14

|                         |                   |                                                | SIZE: |
|-------------------------|-------------------|------------------------------------------------|-------|
|                         | NDUSTRIAL COMMONS | CK& SONS IN<br>NEWTOWN, PENNSYLVANIA 18940 USA | С     |
| TITLE:                  | OUTLINE [         | DIMENSIONS                                     |       |
| BECK                    | 11-160 HO         | llow shaft drivi                               | Ē     |
|                         |                   |                                                |       |
| DRAWN:<br>GMD 8/8/14    | SCALE:<br>NONE    | DRAWING NO:                                    | REV:  |
| CHECKED:<br>DMS 8/11/14 |                   | 18-2160-010                                    | E     |

SHEET NO. 1 OF 1