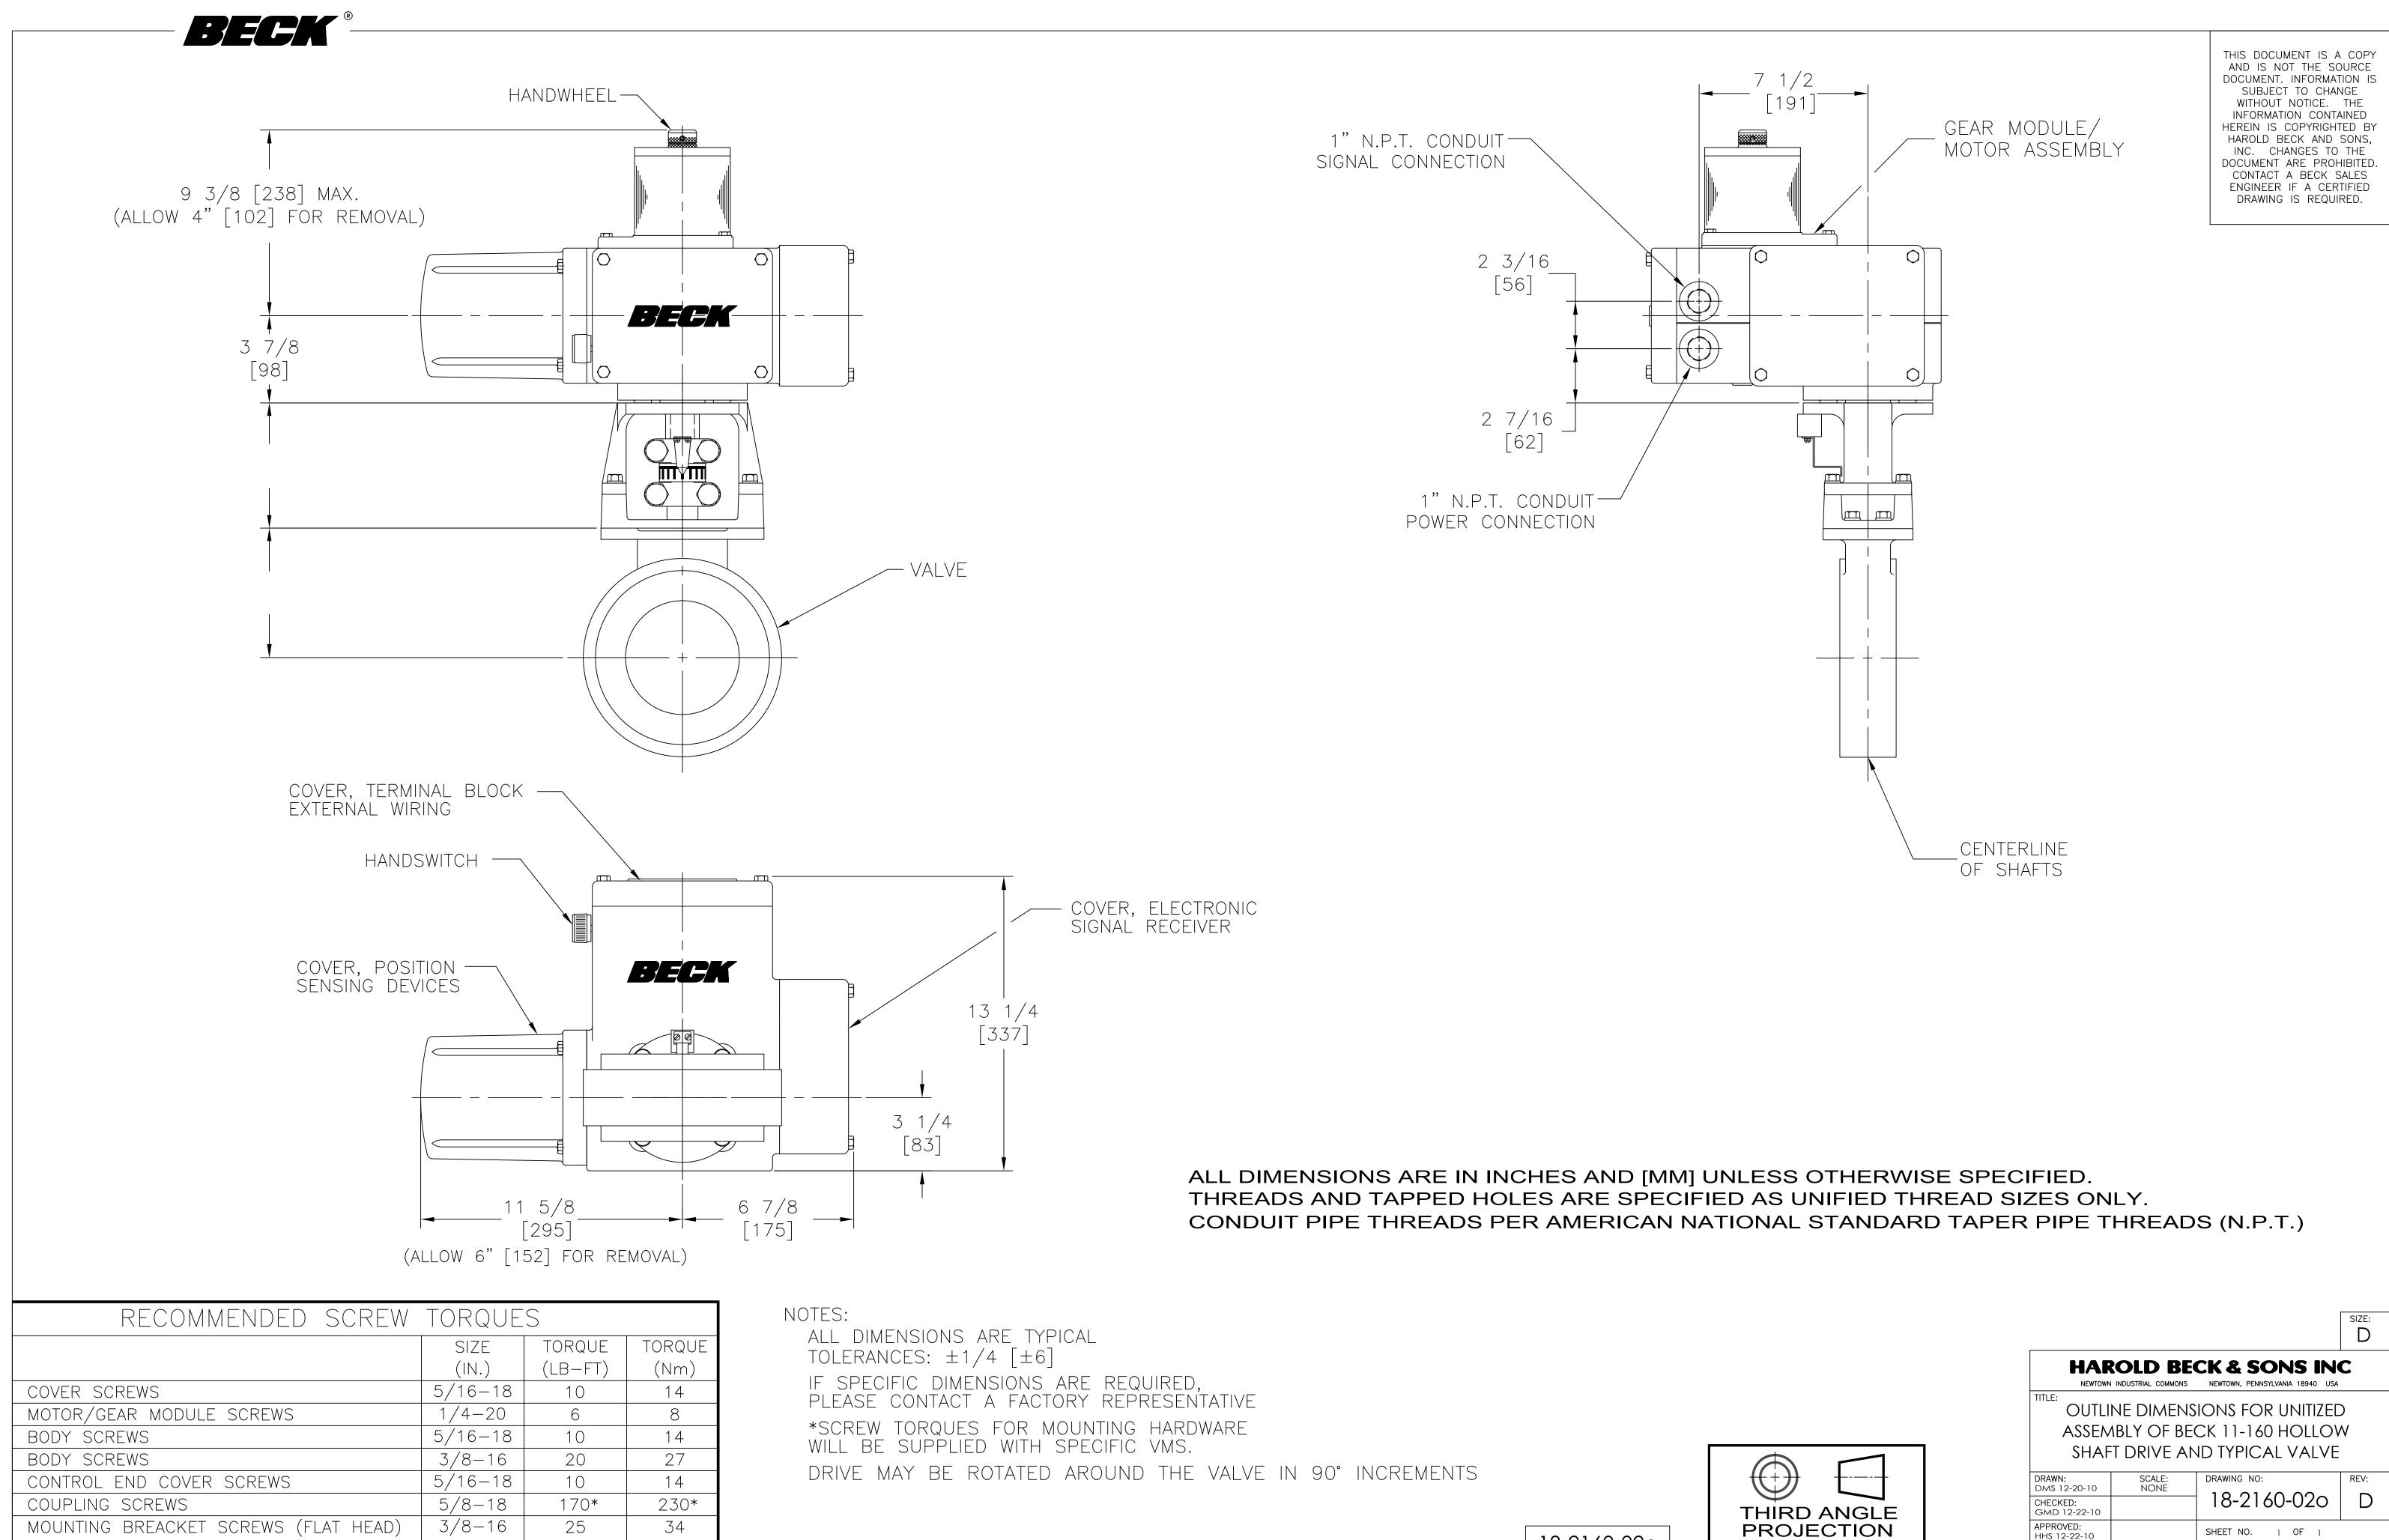

18-2160-020

|                                                                                      |  |                                                                                                    |                |                  | SIZE: |
|--------------------------------------------------------------------------------------|--|----------------------------------------------------------------------------------------------------|----------------|------------------|-------|
| HAROLD BECK & SONS INC<br>NEWTOWN INDUSTRIAL COMMONS NEWTOWN, PENNSYLVANIA 18940 USA |  |                                                                                                    |                |                  | С     |
|                                                                                      |  | OUTLINE DIMENSIONS FOR UNITIZED<br>ASSEMBLY OF BECK 11-160 HOLLOW<br>SHAFT DRIVE AND TYPICAL VALVE |                |                  |       |
| -                                                                                    |  | DRAWN:<br>DMS 12-20-10                                                                             | SCALE:<br>NONE |                  | REV:  |
| E                                                                                    |  | CHECKED:<br>GMD 12-22-10                                                                           |                | 18-2160-020      | D     |
| 1                                                                                    |  | APPROVED:<br>HHS 12-22-10                                                                          |                | SHEET NO. 1 OF 1 |       |