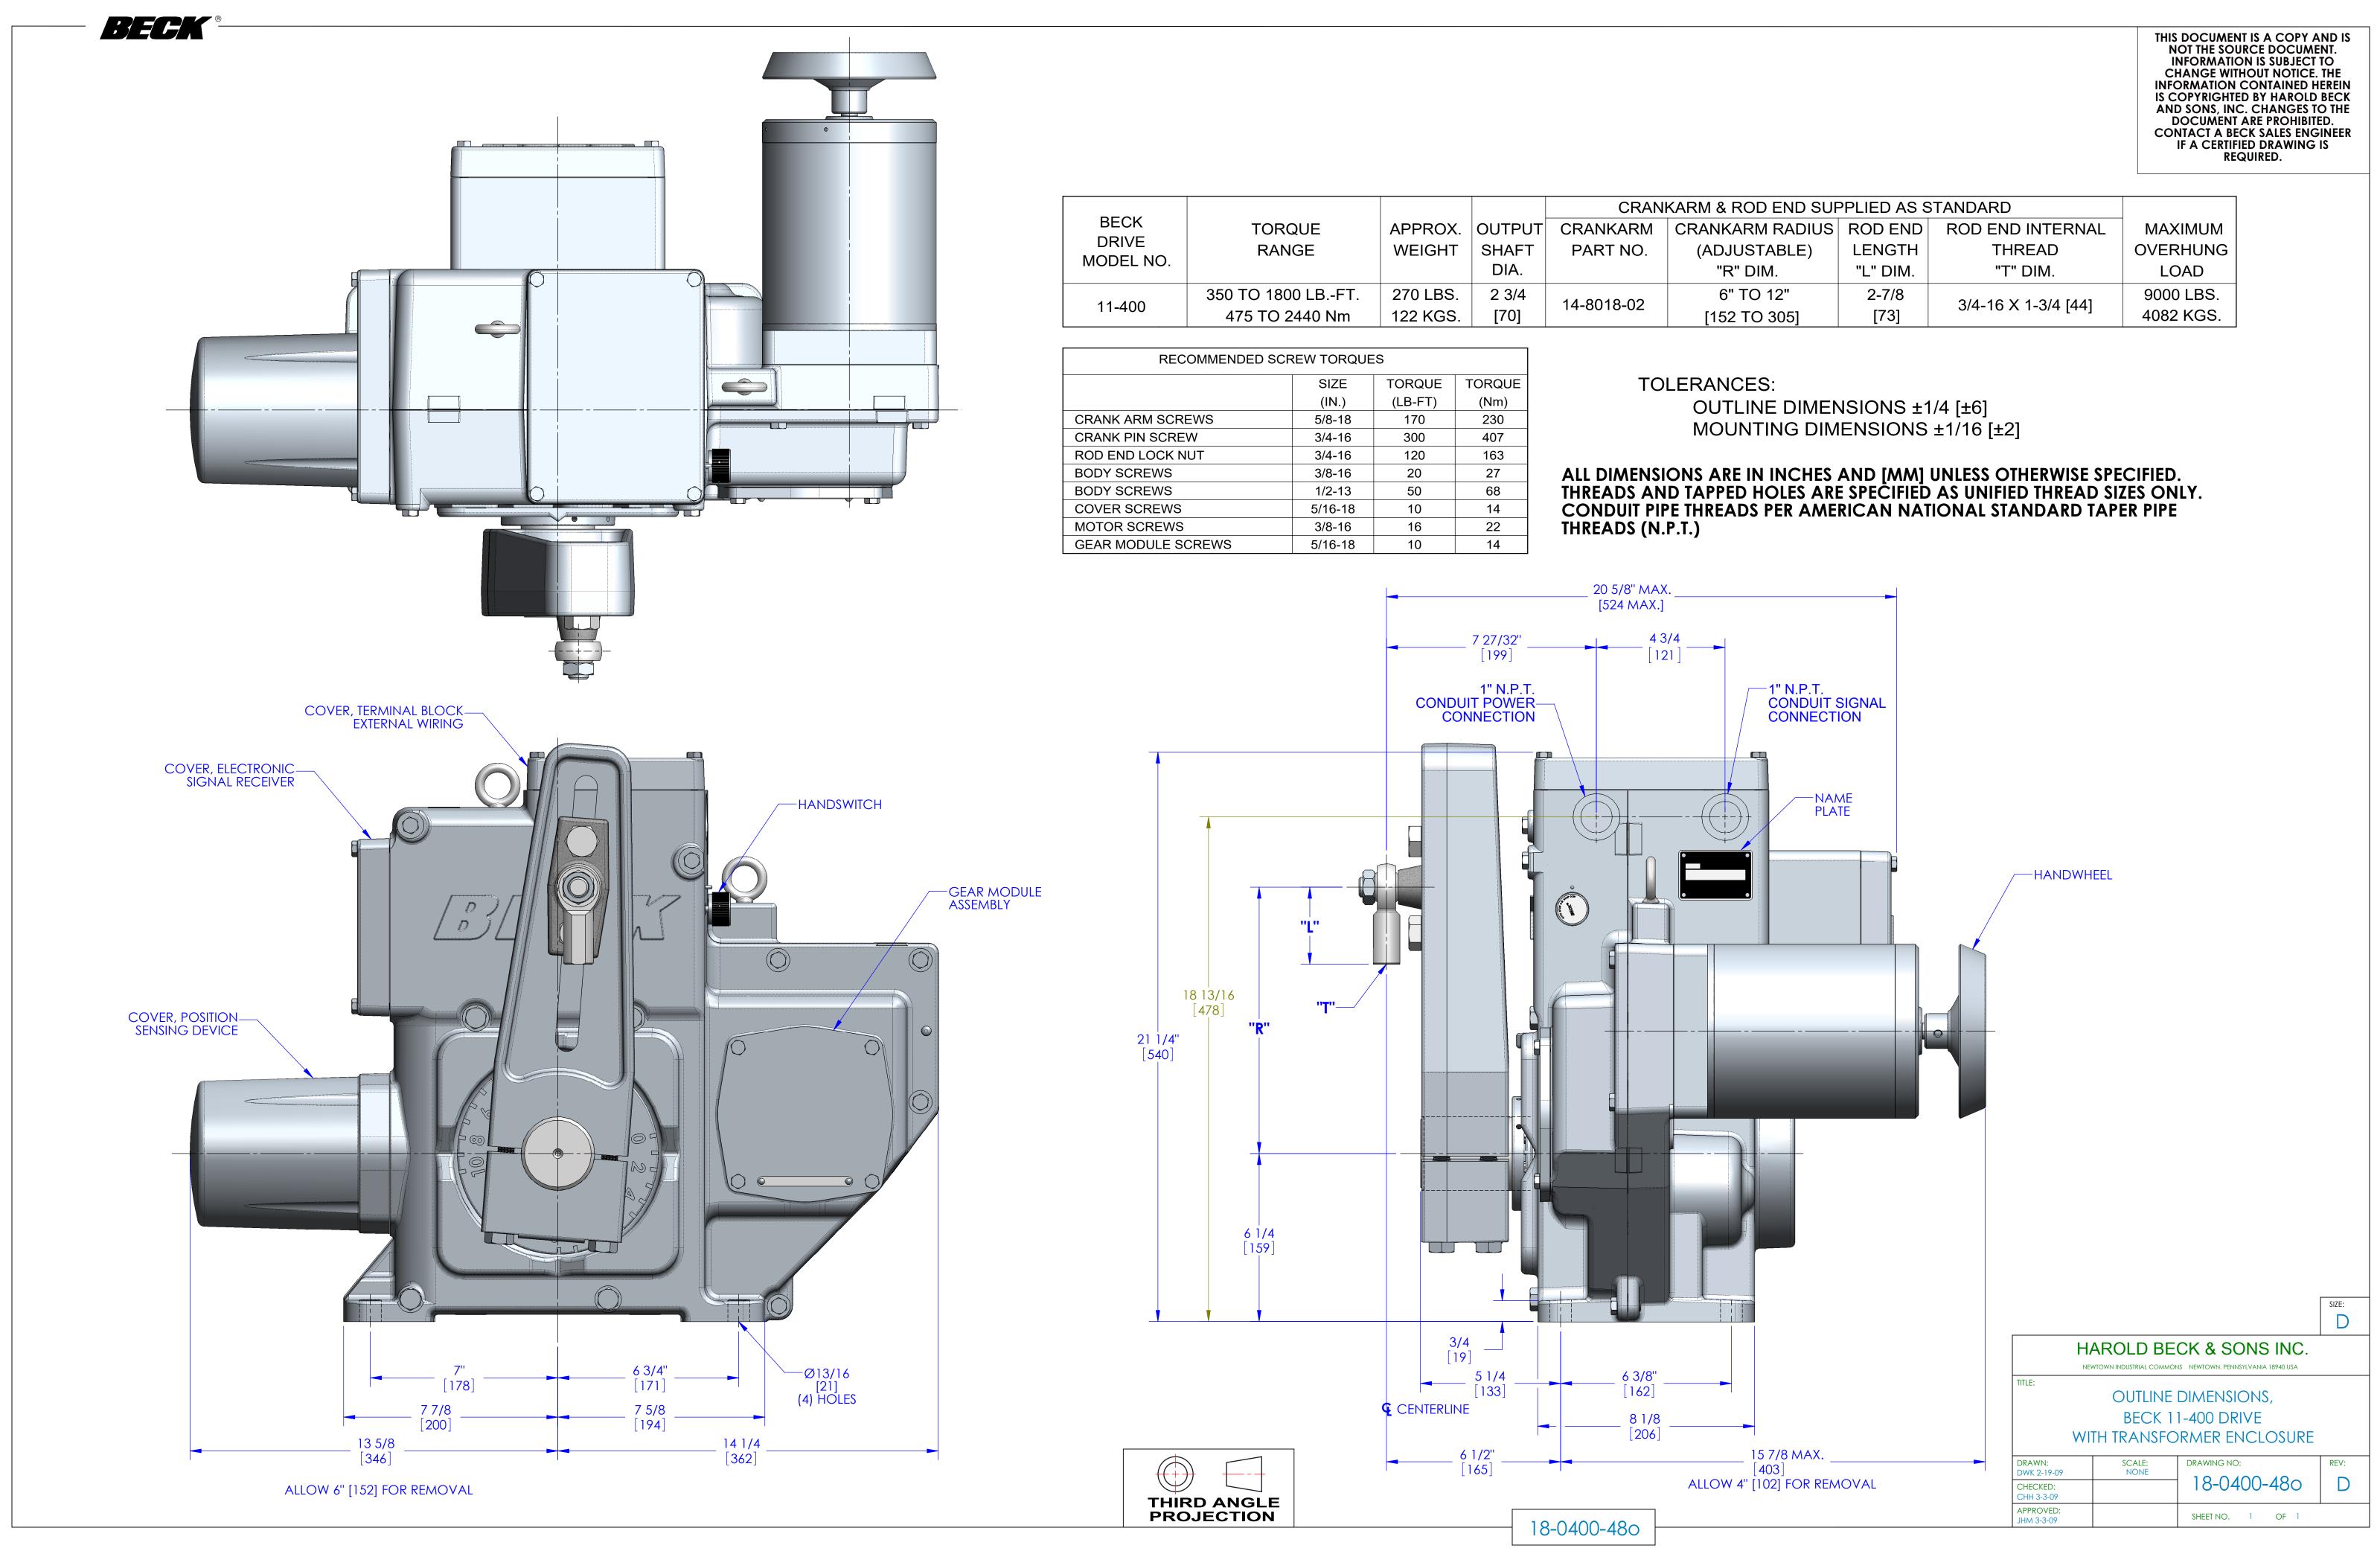

|                            |                   |          |        | CRANKARM & ROD END SUPPLIED AS STANDARD |                 |          |                     |           |
|----------------------------|-------------------|----------|--------|-----------------------------------------|-----------------|----------|---------------------|-----------|
| BECK<br>DRIVE<br>MODEL NO. | TORQUE            | APPROX.  | OUTPUT | CRANKARM                                | CRANKARM RADIUS | ROD END  | ROD END INTERNAL    | MAXIMUM   |
|                            | RANGE             | WEIGHT   | SHAFT  | PART NO.                                | (ADJUSTABLE)    | LENGTH   | THREAD              | OVERHUNG  |
|                            |                   |          | DIA.   |                                         | "R" DIM.        | "L" DIM. | "T" DIM.            | LOAD      |
| 11-400                     | 350 TO 1800 LBFT. | 270 LBS. | 2 3/4  | 14-8018-02                              | 6" TO 12"       | 2-7/8    | 3/4-16 X 1-3/4 [44] | 9000 LBS. |
|                            | 475 TO 2440 Nm    | 122 KGS. | [70]   | 14-0010-02                              | [152 TO 305]    | [73]     |                     | 4082 KGS. |

| RECOMMENDED SCREW TORQUES |         |         |        |  |  |  |  |  |
|---------------------------|---------|---------|--------|--|--|--|--|--|
|                           | SIZE    | TORQUE  | TORQUE |  |  |  |  |  |
|                           | (IN.)   | (LB-FT) | (Nm)   |  |  |  |  |  |
| CRANK ARM SCREWS          | 5/8-18  | 170     | 230    |  |  |  |  |  |
| CRANK PIN SCREW           | 3/4-16  | 300     | 407    |  |  |  |  |  |
| ROD END LOCK NUT          | 3/4-16  | 120     | 163    |  |  |  |  |  |
| BODY SCREWS               | 3/8-16  | 20      | 27     |  |  |  |  |  |
| BODY SCREWS               | 1/2-13  | 50      | 68     |  |  |  |  |  |
| COVER SCREWS              | 5/16-18 | 10      | 14     |  |  |  |  |  |
| MOTOR SCREWS              | 3/8-16  | 16      | 22     |  |  |  |  |  |
| GEAR MODULE SCREWS        | 5/16-18 | 10      | 14     |  |  |  |  |  |