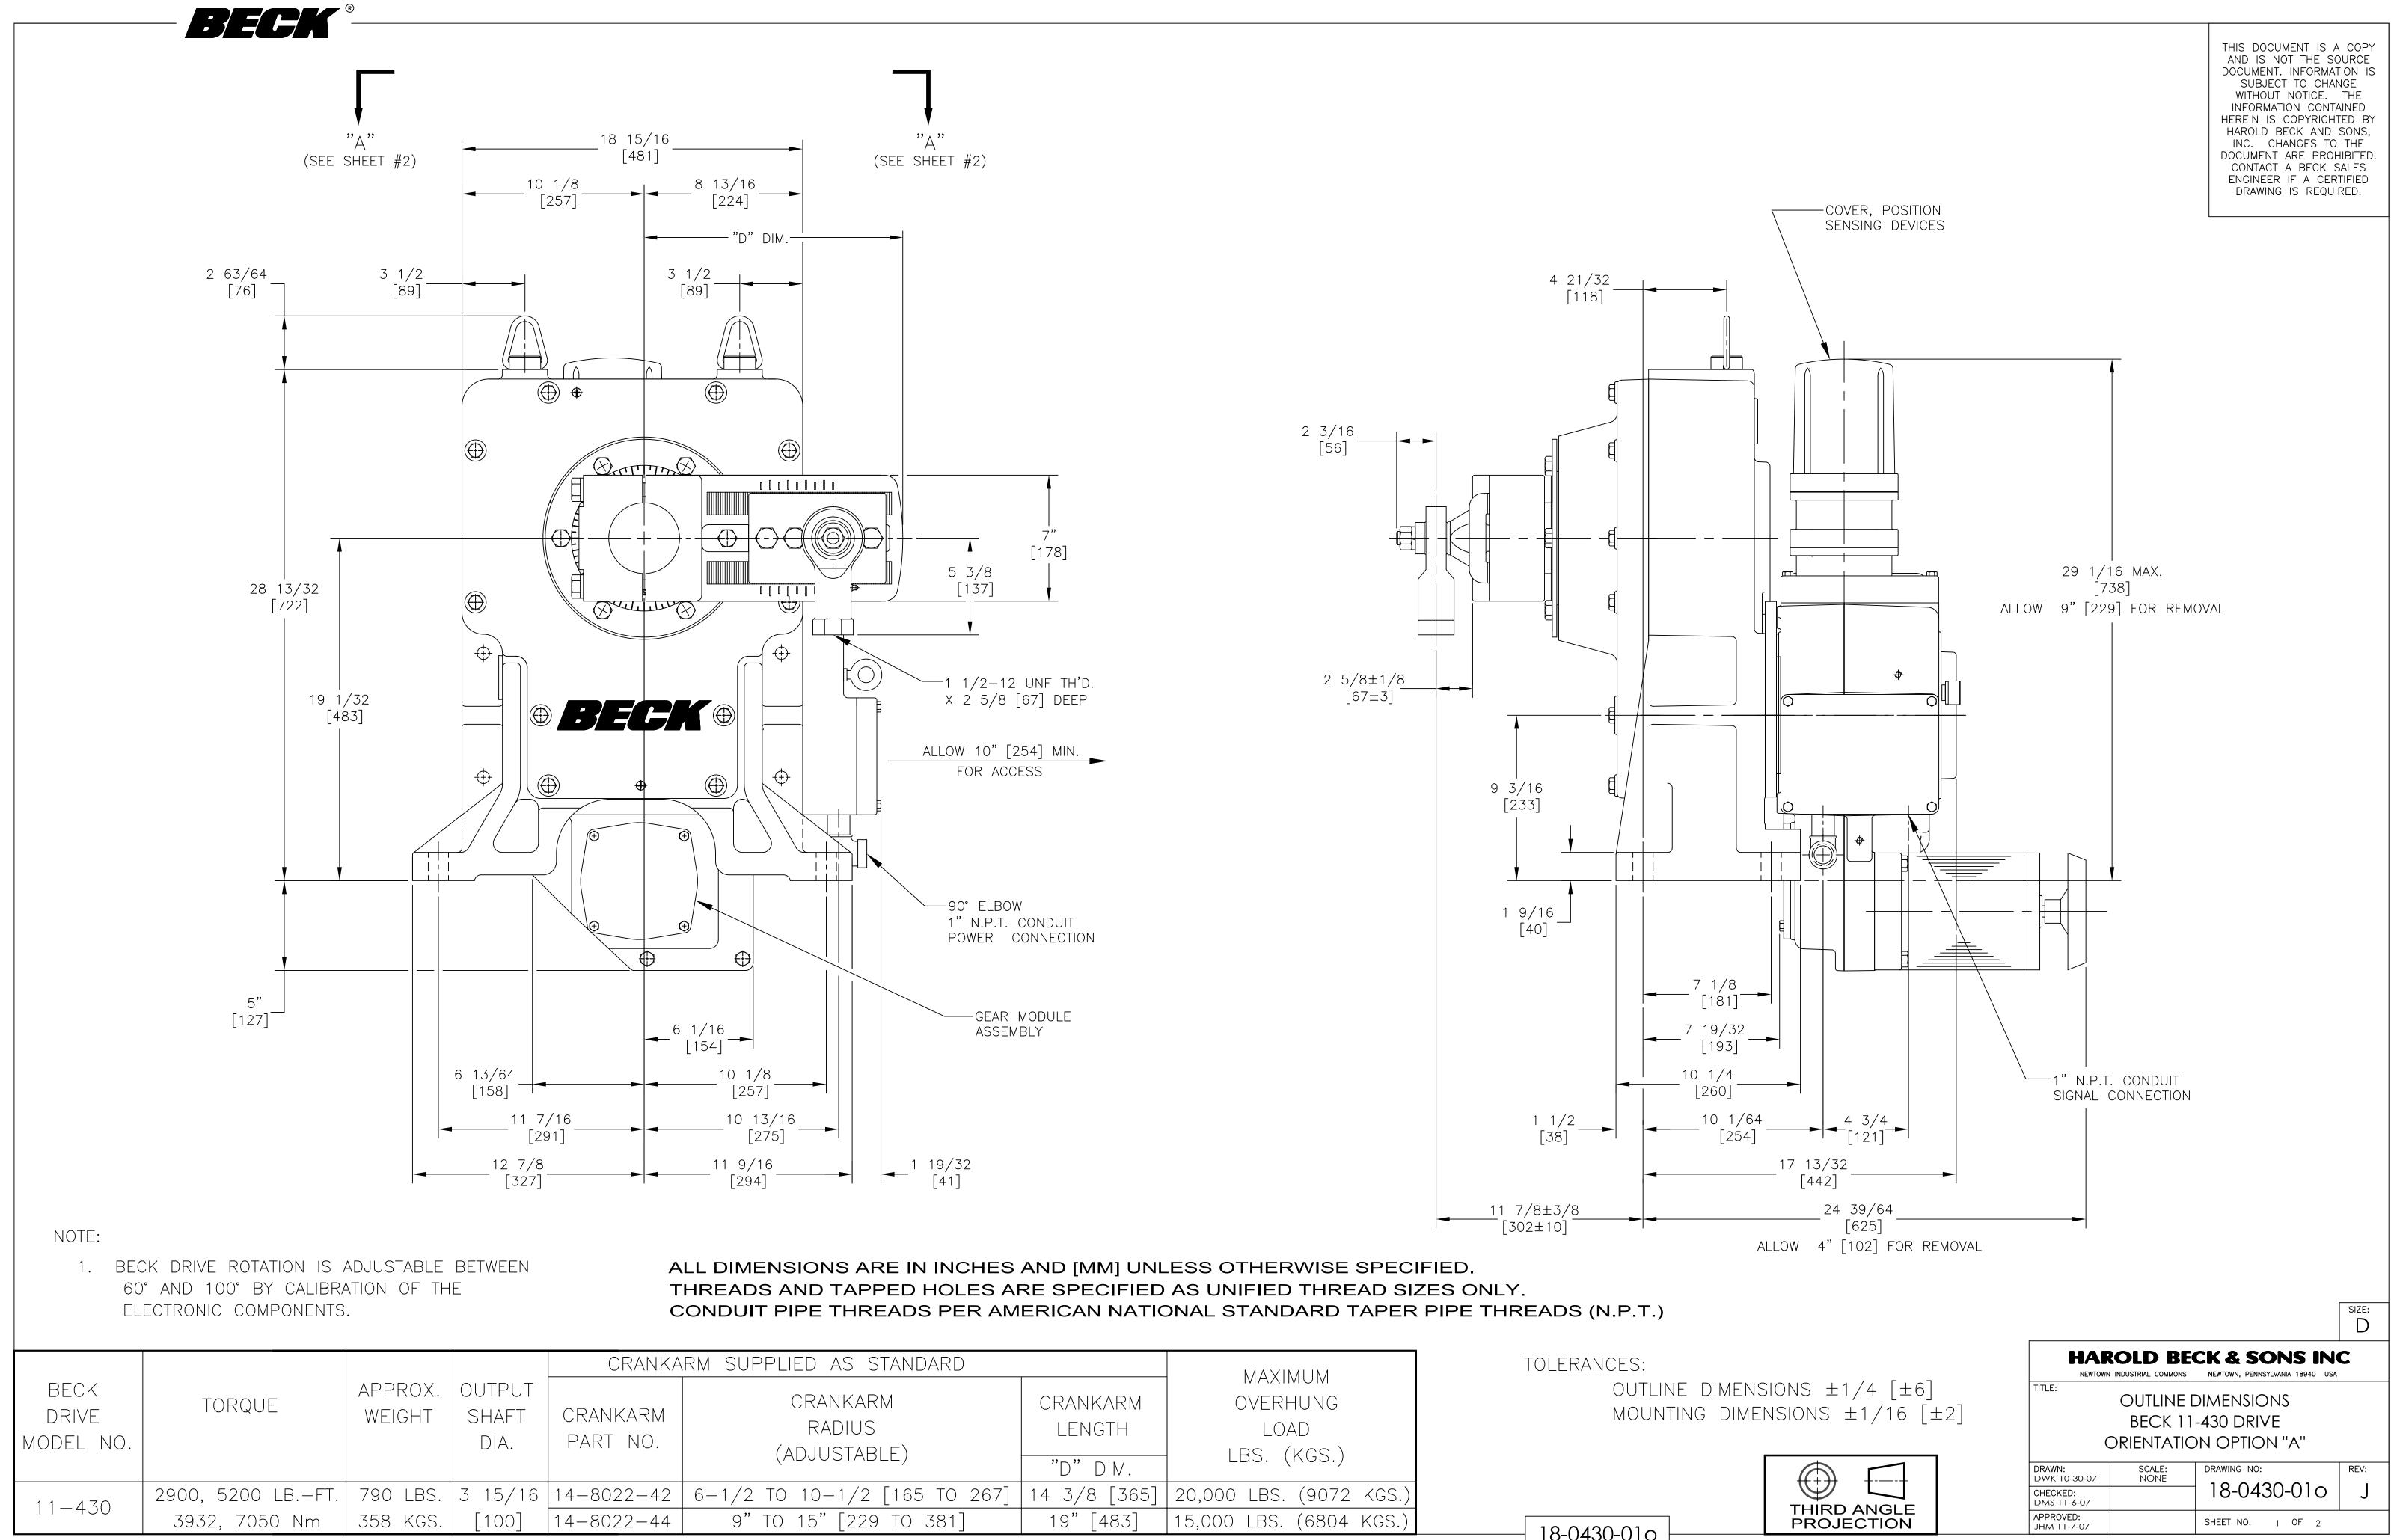

|                            |                                   | CRANKARM SUPPLIED AS STANDARD |                         |                          |                                                        |                                | MAXIMUM                                            | TOLERANCES:                         |
|----------------------------|-----------------------------------|-------------------------------|-------------------------|--------------------------|--------------------------------------------------------|--------------------------------|----------------------------------------------------|-------------------------------------|
| BECK<br>DRIVE<br>MODEL NO. | TORQUE                            | APPROX.<br>WEIGHT             | OUTPUT<br>SHAFT<br>DIA. | CRANKARM<br>Part no.     | CRANKARM<br>RADIUS<br>(ADJUSTABLE)                     | CRANKARM<br>LENGTH<br>"D" DIM. | OVERHUNG<br>LOAD<br>LBS. (KGS.)                    | OUTLINE DIMENSIO<br>MOUNTING DIMENS |
| 11-430                     | 2900, 5200 LBFT.<br>3932, 7050 Nm | 790 LBS.<br>358 KGS.          | , ,                     | 14-8022-42<br>14-8022-44 | 6-1/2 TO 10-1/2 [165 TO 267]<br>9" TO 15" [229 TO 381] | 14 3/8 [365]<br>19" [483]      | 20,000 LBS. (9072 KGS.)<br>15,000 LBS. (6804 KGS.) | 18-0430-010                         |